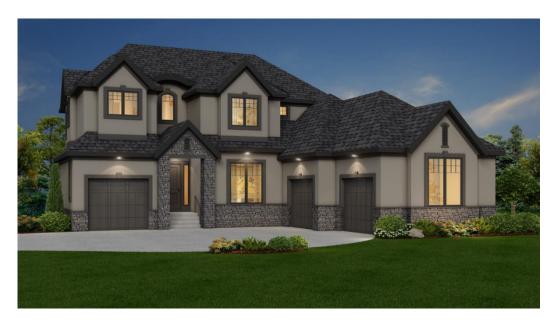

## 65 Waters Edge Gardens

403-252-6674

This warm and inviting French Country features large energy conscious triple pane SoLR Gain windows creating an abundance of light, warming this family, luxury living home. The Austin II is a popular floor plan exuding modern comfort. In the heart of the home is the sprawling two story family living area which is centered with a clean look modern gourmet kitchen on one side that flows into a private dining room and relaxing bonus hearth room on the other side of the two story, two sided stone fireplace. A front office is ideal for quiet work or study. The second floor boasts 3 bedrooms, each with a separate bath and spacious walk-in closets. As you enter the Master retreat, it features a private spa inspired ensuite, with large free-standing soaker tub and generous walk-in dressing room, with luxury built-in dovetail drawers and shelves. Just off the Master is an easy-care laundry room. Spend your evenings relaxing on the covered outdoor living area or star gaze on the open to above deck. This home boasts all the luxury upgrades for lavish living. Dream Bigger with Astoria...Let us Show you How.