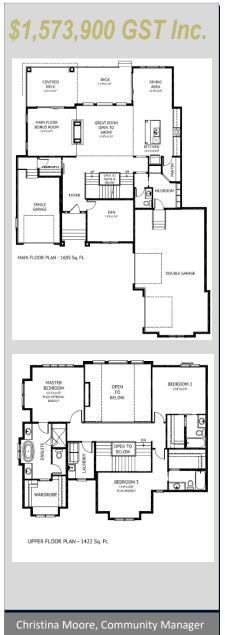

## Quick Possession Home by Astoria

| Year Built      | 2018                          | Features         | Triple Pane Windows    |
|-----------------|-------------------------------|------------------|------------------------|
| Total Bedrooms  | 3                             |                  | 2-Story Great Room     |
| Full Bath(s)    | 3                             |                  | Large Open Concept     |
| Partial Bath(s) | 1                             | Amenities Nearby | Shopping, Golf Course, |
|                 |                               |                  | Playgrounds            |
| Floor Space     | 1,605 sq. ft. Main            | Basement         | Undeveloped            |
|                 | 1,422 sq. ft. 2 <sup>nd</sup> |                  |                        |
| Heating         | Forced Air                    | Flooring         | Hardwood, Tile, Carpet |
| Land Size       | 0.395 acre                    | Roof             | Asphalt Shingle        |
| Parking         | Triple Attached Garage        | Fireplace        | 1 (2-sided)            |
| Structures      | Deck                          | Schools          | www.rockyview.ab.ca    |
| Fire Prevention | Smoke Detectors               | School Bus       | Yes                    |
| Exterior Finish | Stone & Stucco                | Kitchen          | Gourmet Designer       |
|                 |                               |                  |                        |

## 65 Waters Edge Gardens

403-252-6674

This warm and inviting French Country features large energy conscious triple pane SoLR Gain windows creating an abundance of light, warming this family, luxury living home. The Austin II is a popular floor plan exuding modern comfort. In the heart of the home is the sprawling two story family living area which is centered with a clean look modern gourmet kitchen on one side that flows into a private dining room and relaxing bonus hearth room on the other side of the two story, two sided stone fireplace. A front office is ideal for quiet work or study. The second floor boasts 3 bedrooms, each with a separate bath and spacious walk-in closets. As you enter the Master retreat, it features a private spa inspired ensuite, with large free-standing soaker tub and generous walk-in dressing room, with luxury built-in dovetail drawers and shelves. Just off the Master is an easy-care laundry room. Spend your evenings relaxing on the covered outdoor living area or star gaze on the open to above deck. This home boasts all the luxury upgrades for lavish living. Dream Bigger with Astoria...Let us Show you How.