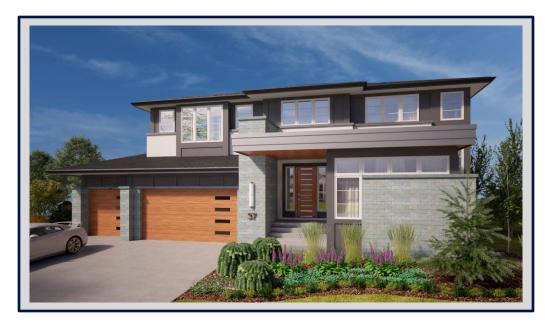

## 37 Waters Edge Gardens

Wolf Custom Homes is well known for luxury finishes and attention to detail and this home is no different. This stunning Modern Prairie open concept home boasts luxurious features and thoughtful details such as a site-finished, chef inspired custom kitchen, 9' ceilings on every level, 8' doors on the main floor, oversized windows to maximize light, granite countertops throughout the home, a fully loaded laundry room with upper and lower cabinetry and a generous sink, a spa inspired master ensuite with freestanding tub, mudroom locker detail, site finished closets throughout the home and a fully developed basement. Sunny days on the large, bright southwest deck and gorgeous views of the pond across the street will be enjoyed by the entire family. Only a two-minute walk from the Central Plaza, this home is perfectly situated to allow you to enjoy the community year-round.