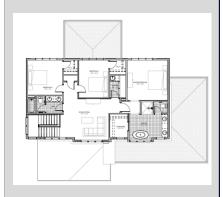

## 37 Waters Edge Gardens

Wolf Custom Homes is well known for luxury finishes and attention to detail and this home is no different. This stunning Modern Prairie open concept home boasts luxurious features and thoughtful details such as a site-finished, chef inspired custom kitchen, 9' ceilings on every level, 8' doors on the main floor, oversized windows to maximize light, granite countertops throughout the home, a fully loaded laundry room with upper and lower cabinetry and a generous sink, a spa inspired master ensuite with freestanding tub, mudroom locker detail, site finished closets throughout the home and a fully developed basement. Sunny days on the large, bright southwest deck and gorgeous views of the pond across the street will be enjoyed by the entire family. Only a two-minute walk from the Central Plaza, this home is perfectly situated to allow you to enjoy the community year-round.