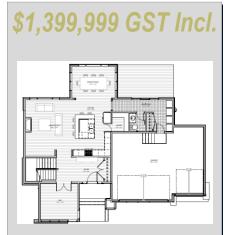

## 37 Waters Edge Gardens

Wolf Custom Homes is well known for luxury finishes and attention to detail and this home is no different. This stunning Modern Prairie open concept home boasts luxurious features and thoughtful details such as a site-finished, chef inspired custom kitchen, 9' ceilings on every level, 8' doors on the main floor, oversized windows to maximize light, granite countertops throughout the home, a fully loaded laundry room with upper and lower cabinetry and a generous sink, a spa inspired master ensuite with freestanding tub, mudroom locker detail, site finished closets throughout the home and a fully developed basement. Sunny days on the large, bright southwest deck and gorgeous views of the pond across the street will be enjoyed by the entire family. Only a two-minute walk from the Central Plaza, this home is perfectly situated to allow you to enjoy the community year-round.