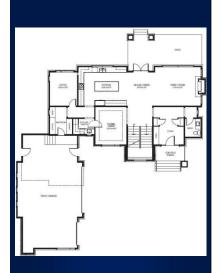

## \$1,789,000 GST Inc.



Main Floor



Upper Floor

Ron Butler

403-585-9515





## Quick Possession Home by New West Homes



| Year Built      | 2015                  | Features         | Unique fireplace        |
|-----------------|-----------------------|------------------|-------------------------|
| Total Bedrooms  | 4                     |                  | detail, glass railings, |
| Full Bath(s)    | 4                     |                  | modern lighting and     |
|                 |                       |                  | finishings throughout   |
| Partial Bath(s) | 1                     | Amenities Nearby | Shopping, Golf          |
|                 |                       |                  | Course, Playgrounds     |
| Floor Space     | 1,750 sq ft Main      | Basement         | Recreatio