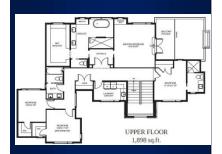

## \$1,789,000 GST Inc.



Main Floor



Upper Floor

Ron Butler

403-585-9515





## Quick Possession Home by New West Homes



| Year Built      | 2015                  | Features         | Unique fireplace        |
|-----------------|-----------------------|------------------|-------------------------|
| Total Bedrooms  | 4                     |                  | detail, glass railings, |
| Full Bath(s)    | 4                     |                  | modern lighting and     |
|                 |                       |                  | finishings throughout   |
| Partial Bath(s) | 1                     | Amenities Nearby | Shopping, Golf          |
|                 |                       |                  | Course, Playgrounds     |
| Floor Space     | 1,750 sq ft Main      | Basement         | Recreation Room,