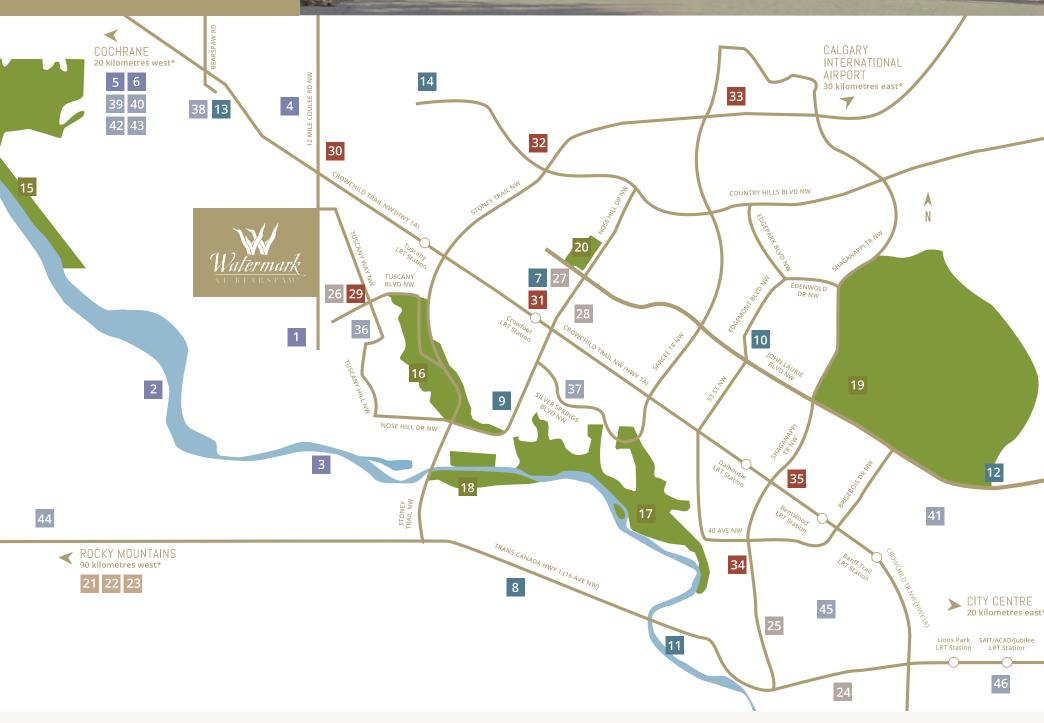

# REGIONAL AMENITIES

## GOLF COURSES & DRIVING RANGES

- Lynx Ridge Golf Course 8 Lynx Ridge Blvd NW
- Springbank Links Golf Course 125 Hackamore Trail
- Valley Ridge Golf & Conference Centre 11618 Va**ll**ey Ridge Park NW
- Bearspaw Country Club
- 61 Hamilton Drive NW
- The Links of GlenEagles 100 GlenEagles Drive, Cochrane
- Cochrane Golf Club 240 Riverview Drive, Cochrane

## RECREATION

- Crowfoot Family YMCA
- Canada Olympic Park
- 88 Canada Olympic Road SW Crowchild Twin Arenas
- World Health Edgemont 7222 Edgemont Blvd NW Riverside Club
- 110 Point McKay Crescent NW **Calgary Winter Club**
- Bearspaw Lifestyle Centre 253220 Bearspaw Road NW
- Shane Homes YMCA at Rocky Ridge 11300 Rocky Ridge Rd NW

#### **PARKS**

- **Glenbow Ranch Provincial Park**
- 12 Mile Coulee Natural Environment Park
- **Bowmont Park Natural Area** 17
- 8900 48 Avenue NW
- Nose Hill Park
- Shaganappi Trail & John Laurie Blvd NW
- **Crowfoot Park**
- Nose Hill Drive & Hawkwood Road NW

# SKIING & SNOWBOARDING

- Nakiska 60 minutes
- Mount Norquay, Sunshine Village 80 minutes
  - Lake Louise 2 hours

# MEDICAL FACILITIES

- Foothills Hospital 1403 29 Street NW
- 25 Alberta Children's Hospital
- **Tuscany Medical Clinic**
- Crowfoot Village Family Practice 210 - 600 Crowfoot Crescent NW
- Nose Hill Medical Clinic

#### SHOPPING

- Tuscany Market 11300 Tuscany Blvd NW
  - Rocky Ridge Shopping Plaza 11595 Rockyvalley Drive NW
- **Crowfoot Crossing Shopping Centre** Nose Hill Drive & Crowchild Trail NW
- **Royal Oak Shopping Centre**
- Beacon Hill Centre Stoney Trail & Sarcee Trail NW
- Market Mall Shaganappi Trail & 40 Avenue NW
- Northland Village Shaganappi Trail & Crowchild Trail NW

## **SCHOOLS**

- 36 St. Basil School (K-9) 919 Tuscany Drive NW
- École St. Sylvester (K-6) 37
- Bearspaw School (K-8)
- École Elizabeth Barrett (K-4)
- Mitford Middle School (K-8)
- 110 Quigley Drive, Cochrane St. Francis High School (10-12)
- Cochrane High School (9-12) 529 - 4 Avenue N, Cochrane
- St. Timothy School (7-12)
- 501 Sunset Drive, Cochrane Edge School for Athletes (5-12) 33055 Township Road 250

### POST-SECONDARY INSTITUTIONS

- University of Calgary 2500 University Drive NW
- Southern Alberta Institute of Technology (SAIT) 1301 - 16 Avenue NW