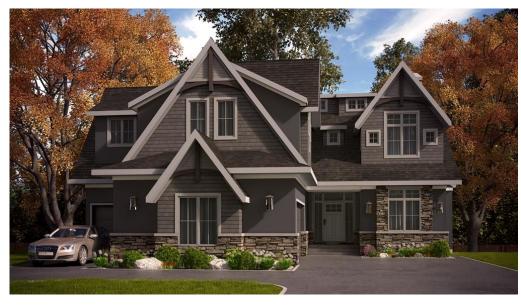

## 216 Waterside Court

The home is warm and inviting with a touch of a rustic feel. The dining room and kitchen ceilings boast reclaimed wood beams, & the 2 tone kitchen has a warm cappuccino alder wood perimeter with a distressed ebony island with eating bar & quartz countertops. Wolf appliances & subzero refrigerator complete a dream kitchen. The main floor, 2 storey fireplace has a stone face with an oversized 60" linear fireplace & offset tiled hearth. The ensuite has a beautiful freestanding tub with floor mounted faucet, heated stone pebble floors, tiled wainscoting & a beautiful chandelier over the tub. There is upgraded carpet and tiles throughout the remainder of the house and unique wood/iron railings, quartz countertops throughout. Upgraded plumbing & painted ceilings are a few of the things that make this home amazing. Warm paint colors in taupes & creams throughout with alder solid core wood doors stained in the cappuccino color of the kitchen cabinets. All window seats & built ins are wood stained to cappuccino. Rubbed dark bronze hardware & lighting completes the look. Contact New West homes for more information.