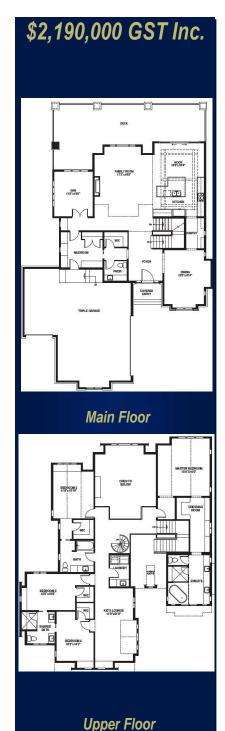

## Quick Possession Home by New West Homes

| Year Built      | 2015                  | Features         | Large master suite,   |
|-----------------|-----------------------|------------------|-----------------------|
| Total Bedrooms  | 4                     |                  | Neutral tones, free   |
| Full Bath(s)    | 3                     |                  | standing tub.         |
| Partial Bath(s) | 1                     | Amenities Nearby | Shopping, Golf        |
|                 |                       |                  | Course, Playgrounds   |
| Floor Space     | 1,841 sq ft Main      | Basement         | Undeveloped           |
|                 | 2,036 sq ft Upper     |                  |                       |
|                 | 336 sq ft Loft        |                  |                       |
| Heating         | Forced Air            | Flooring         | Hardwood, Carpet,     |
|                 |                       |                  | Tile                  |
| Land Size       | 0.30 acre             | Roof             | Asphalt Shingles      |
| Parking         | 3 Car Attached Garage | Fireplace        | 1                     |
| Structures      | Deck                  | Schools          | www.rockyview.ab.ca   |
|                 |                       |                  |                       |
| Fire Prevention | Smoke Detectors       | School Bus       | Yes                   |
| Exterior Finish | Stucco and stone      | Kitchen          | Maple shaker          |
|                 |                       |                  | cabinets, two islands |