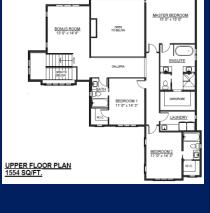

## \$1,630,000 GST Inc.

New West Sales Team 403-532-1816

www.NewWestLuxuryHomes.com

www.WatermarkAtBearspaw.com

| Year Built      | 2017                   | Features         | Formal dining room,       |
|-----------------|------------------------|------------------|---------------------------|
| Total Bedrooms  | 4                      |                  | parlour, spacious foyer,  |
| Full Bath(s)    | 4                      |                  | rough in for spice        |
| Tun Dath(3)     | 7                      |                  | kitchen, rough in for in- |
|                 |                        |                  | slab heating              |
| Partial Bath(s) | 1                      | Amenities Nearby | Shopping, Golf Course,    |
|                 |                        |                  | Playgrounds               |
| Floor Space     | 2,029 sq. ft. Main     | Basement         | Recreation Room, Gym,     |
|                 | 1,691 sq. ft. Upper    |                  | Bedroom, Bathroom,        |
|                 | 1,500 sq. ft. Lower    |                  | Theatre Room, Full Bar    |
| Heating         | Forced Air             | Flooring         | Hardwood, Carpet, Tile    |
| Land Size       | 0.34 acre              | Roof             | Asphalt Shingle           |
| Parking         | Triple Attached Garage | Fireplace        | 1                         |
| Structures      | Deck                   | Schools          | www.rockyview.ab.ca       |
| Fire Prevention | Smoke Detectors        | School Bus       | Yes                       |
| Exterior Finish | Stucco, Stone, Cedar   | Kitchen          | 3-tone grey, cream,       |
|                 |                        |                  | charcoal cabinetry,       |
|                 |                        |                  | island with seating,      |
|                 |                        |                  | oversize fridge/freezer   |

## 47 Stoneypointe Place

Welcome home to this beautiful custom Craftsman Style 2 story in Watermark at Bearspaw. This home features a main floor formal dining room & parlour for entertaining as well as a large den. The 3-tone grey, cream & charcoal kitchen is sure to please any chef, there is even a rough in for a spice kitchen! Upstairs you will find 3 bedrooms & a large bonus room. A master bedroom with a luxurious ensuite complete with double vanities and heated floor tile. The other 2 bedrooms come complete with their own ensuites. The basement is fully developed with a theater room, rec room, gym & 4<sup>th</sup> bedroom. A perfect entertaining space with a wet bar and 2-sided seating island completes the space.