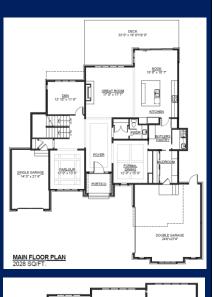

## \$1,630,000 GST Inc.

New West Sales Team 403-532-1816

www.NewWestLuxuryHomes.com

www.WatermarkAtBearspaw.com

| Year Built      | 2017                   | Features         | Formal dining room,       |
|-----------------|------------------------|------------------|---------------------------|
| Total Bedrooms  | 4                      |                  | parlour, spacious foyer,  |
| Full Bath(s)    | 4                      |                  | rough in for spice        |
| Tun Dath(3)     | 7                      |                  | kitchen, rough in for in- |
|                 |                        |                  | slab heating              |
| Partial Bath(s) | 1                      | Amenities Nearby | Shopping, Golf Course,    |
|                 |                        |                  | Playgrounds               |
| Floor Space     | 2,029 sq. ft. Main     | Basement         | Recreation Room, Gym,     |
|                 | 1,691 sq. ft. Upper    |                  | Bedroom, Bathroom,        |
|                 | 1,500 sq. ft. Lower    |                  | Theatre Room, Full Bar    |
| Heating         | Forced Air             | Flooring         | Hardwood, Carpet, Tile    |
| Land Size       | 0.34 acre              | Roof             | Asphalt Shingle           |
| Parking         | Triple Attached Garage | Fireplace        | 1                         |
| Structures      | Deck                   | Schools          | www.rockyview.ab.ca       |
| Fire Prevention | Smoke Detectors        | School Bus       | Yes                       |
| Exterior Finish | Stucco, Stone, Cedar   | Kitchen          | 3-tone grey, cream,       |
|                 |                        |                  | charcoal cabinetry,       |
|                 |                        |                  | island with seating,      |
|                 |                        |                  | oversize fridge/freezer   |

## 47 Stoneypointe Place

Welcome home to this beautiful custom Craftsman Style 2 story in Watermark at Bearspaw. This home features a main floor formal dining room & parlour for entertaining as well as a large den. The 3-tone grey, cream & charcoal kitchen is sure to please any chef, there is even a rough in for a spice kitchen! Upstairs you will find 3 bedrooms & a large bonus room. A master bedroom with a luxurious ensuite complete with double vanities and heated floor tile. The other 2 bedrooms come complete with their own ensuites. The basement is fully developed with a theater room, rec room, gym & 4<sup>th</sup> bedroom. A perfect entertaining space with a wet bar and 2-sided seating island completes the space.